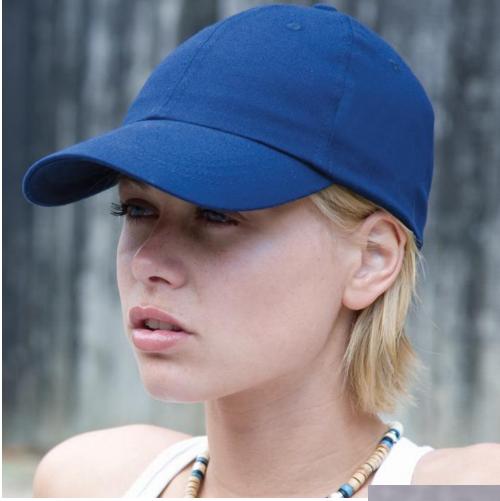

## HEAVY BRUSHED COTTON LOW PROFILE CAP

**RC024X** 

## A vintage low profile style in heavy brushed cotton

| Origin: China     | Commodity Code: 6505003000                                                                                                                                                                                                                                                                                             |
|-------------------|------------------------------------------------------------------------------------------------------------------------------------------------------------------------------------------------------------------------------------------------------------------------------------------------------------------------|
| Features:         | <b>Fabric:</b> 350gm <sup>2</sup> 100% heavy brushed cotton drill 21023                                                                                                                                                                                                                                                |
|                   | <ul> <li>6 panel</li> <li>Low profile</li> <li>Stitched eyelets</li> <li>Unsupported front panels</li> <li>Pre-curved peak with 4 stitch lines</li> <li>Fabric size adjuster with brass buckle</li> <li>Contrasting colour peak on some colourways*</li> </ul>                                                         |
|                   |                                                                                                                                                                                                                                                                                                                        |
| Wash Instruction: | Colours:<br>RED (200)                                                                                                                                                                                                                                                                                                  |
| WIPE CLEAN        | RED/BLACK*       (200/BLK)         ROYAL       (648)         NAVY       (533)         NAVY/YELLOW*       (533/1235)         NAVY/WHITE*       (533/WHT)         FOREST GREEN       (567)         NATURAL/NAVY*       (7401/533)         BLACK       (BLK)         BLACK/RED*       (BLK/200)         WHITE       (WHT) |