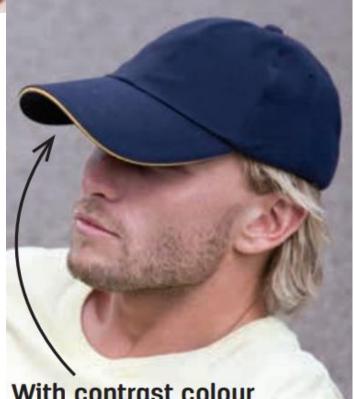

## RC024X HEAVY BRUSHED COTTON LOW PROFILE CAP ↑

RC24X WITH CONTRAST COLOUR SANDWICH PEAK  $\rightarrow$ 

With contrast colour sandwich peak