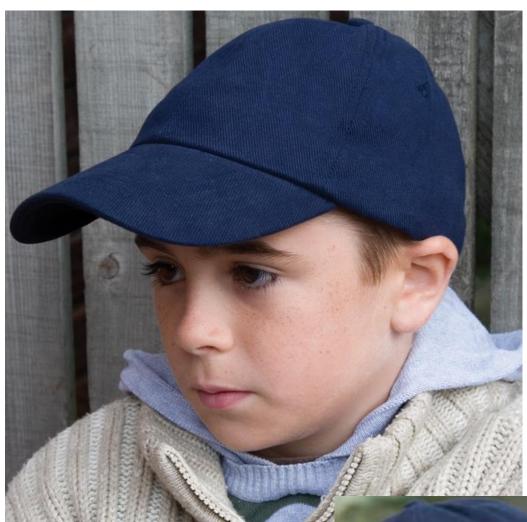

## A vintage low profile style in heavy brushed cotton for children

Origin: China

Commodity Code: 6505003000

Features:

**Fabric:** 350gm² 100% heavy brushed cotton drill

- Low profile
- Stitched eyelets
- Unsupported front panels
- Pre-curved peak with 4 stitch lines
- Fabric size adjuster with brass buckle
- Contrasting colour peak on some colourways\*

## Result° HEADWEAR

RC024J JUNIOR HEAVY BRUSHED COTTON LOW PROFILE CAP ↑

RC024J WITH CONTRAST COLOUR SANDWICH PEAK →