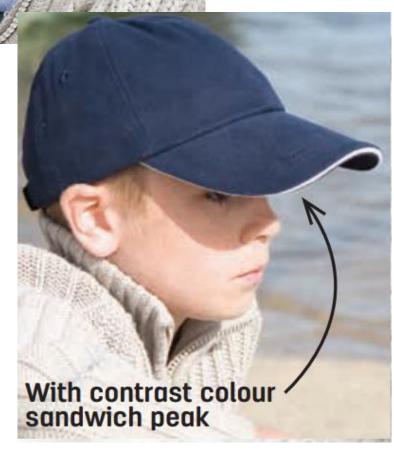

## A vintage low profile style in heavy brushed cotton for children

Origin: China

Commodity Code: 6505003000

Features:

**Fabric:** 350gm² 100% heavy brushed cotton drill

- Low profile
- Stitched eyelets
- Unsupported front panels
- Pre-curved peak with 4 stitch lines
- Fabric size adjuster with brass buckle
- Contrasting colour peak on some colourways\*

## Result° HEADWEAR

RC024J JUNIOR HEAVY BRUSHED COTTON LOW PROFILE CAP ↑

RC024J WITH CONTRAST COLOUR SANDWICH PEAK →