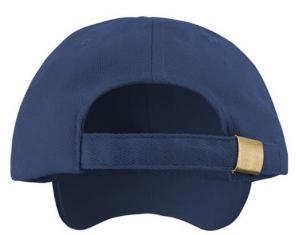

## A vintage low profile style in heavy brushed cotton for children

Origin: China

Commodity Code: 6505003000

Features:

**Fabric:** 350gm² 100% heavy brushed cotton drill

- Low profile
- Stitched eyelets
- Unsupported front panels
- Pre-curved peak with 4 stitch lines
- Fabric size adjuster with brass buckle
- Contrasting colour peak on some colourways\*

## Result° HEADWEAR

RC024J JUNIOR HEAVY BRUSHED COTTON LOW PROFILE CAP ↑

RC024J WITH CONTRAST COLOUR SANDWICH PEAK →