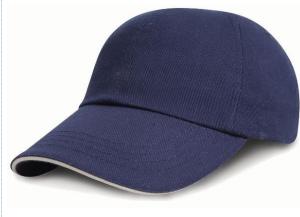

## A vintage low profile style in heavy brushed cotton for children

Origin: China

Commodity Code: 6505003000

Features:

**Fabric:** 350gm² 100% heavy brushed cotton drill

- Low profile
- Stitched eyelets
- Unsupported front panels
- Pre-curved peak with 4 stitch lines
- Fabric size adjuster with brass buckle
- Contrasting colour peak on some colourways\*

## Result° HEADWEAR

RC024J JUNIOR HEAVY BRUSHED COTTON LOW PROFILE CAP ↑

RC024J WITH CONTRAST COLOUR SANDWICH PEAK →