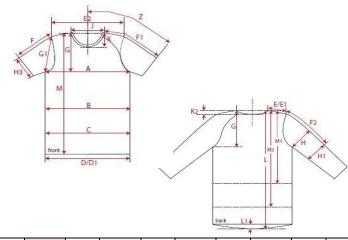

| measurements in cm for size          | CODE | TOLERANCE (+/- | XS    | IS | S     | IS | М     | IS | L     | IS | XL    | IS | XXL | IS | 3XL | IS | 4XL | IS | 5XL | IS | 6XL | IS |
|--------------------------------------|------|----------------|-------|----|-------|----|-------|----|-------|----|-------|----|-----|----|-----|----|-----|----|-----|----|-----|----|
| front length from HSP                | M    | 1              | 43,50 |    | 45,00 |    | 46,50 |    | 48,00 |    | 49,50 |    |     |    |     |    |     |    |     |    |     |    |
| 1/2 chest width                      | Α    | 1              | 41,50 |    | 44,00 |    | 46,50 |    | 49,00 |    | 51,50 |    |     |    |     |    |     |    |     |    |     |    |
| 1/2 hem width                        | D    | 1              | 31,50 |    | 34,00 |    | 36,50 |    | 39,00 |    | 41,50 |    |     |    |     |    |     |    |     |    |     |    |
| sleeve length from shoulder (set in) | F    | 1              | 18,00 |    | 19,00 |    | 20,00 |    | 21,00 |    | 22,00 |    | ·   |    |     |    | ·   |    |     |    |     |    |